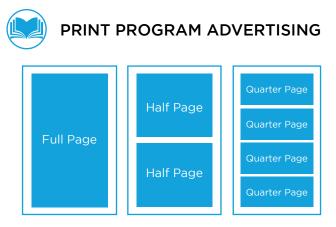

| Ad Size      | Ad Dimensions     |  |  |
|--------------|-------------------|--|--|
| Full Page    | 4.5w x 7.125h in. |  |  |
| Half Page    | 4.5w x 3.375h in. |  |  |
| Quarter Page | 4.5w x 1.625h in. |  |  |